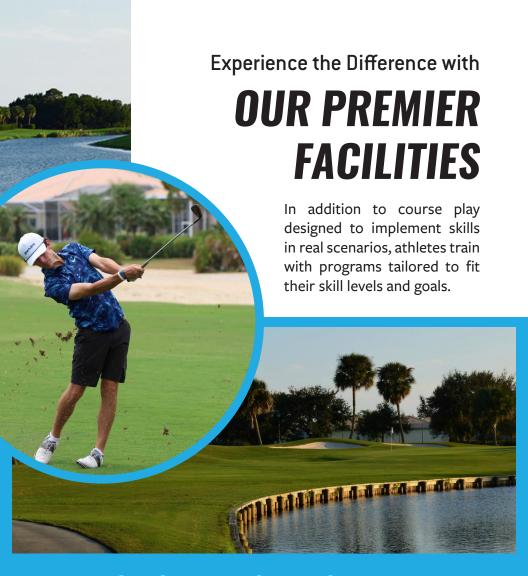

#### **ENHANCE YOUR PERFORMANCE**

The Golf Performance Academy at RPS Academies provides students with the ultimate training environment. They'll have the opportunity to play and become members at the renowned Santa Lucia River Club at Ballantrae, a stunning par-72, 7,000-yard course designed by Jack Nicklaus. Our facilities also include advanced biomechanical technology, a fully equipped weight room, expansive driving ranges, and much more to support every aspect of a golfer's development.