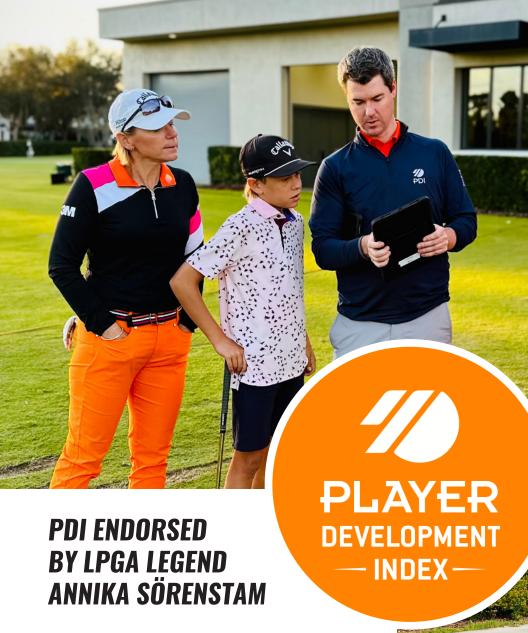

Tailored to your unique strengths and areas for improvement, our personalized growth plans utilize the Player Development Index. Elevate your game further with a personalized playing schedule, ensuring your presence at the nation's top events.

Individual growth plans are built utilizing daily assessments, our biomechanic technology, and regular PDI evaluations.

I wish I had a tool like PDI when I was a junior to measure and manage my development, but I hope I can help the golfers coming up today by putting it in their hands."

- Annika Sörenstam

## PLAYER DEVELOPMENT

Player Development Index (PDI) is not a ranking system, or a way to compare one golfer to another. It is simply an assessment tool to help identify areas that need improvement by utilizing four basic coachguided assessments: physical proficiency and flexibility, golf skills and shot making ability, mental skills, and tournament performance. PDI provides a numerical score out of 100 to represent the current state of an athlete's skill set, allowing coaches to track progress consistently throughout the athlete's development.