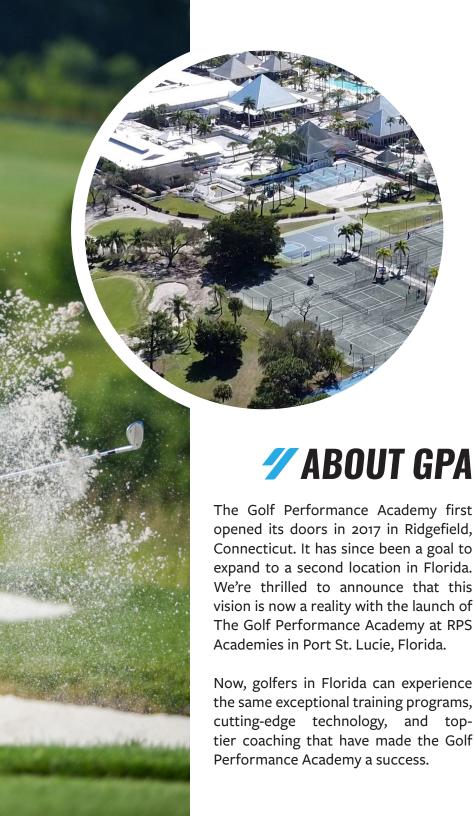

#### **ENHANCE YOUR PERFORMANCE**

The Golf Performance Academy at RPS Academies provides students with the ultimate training environment. They'll have the opportunity to play and become members at the renowned Santa Lucia River Club at Ballantrae, a stunning par-72, 7,000-yard course designed by Jack Nicklaus. Our facilities also include advanced biomechanical technology, a fully equipped weight room, expansive driving ranges, and much more to support every aspect of a golfer's development.