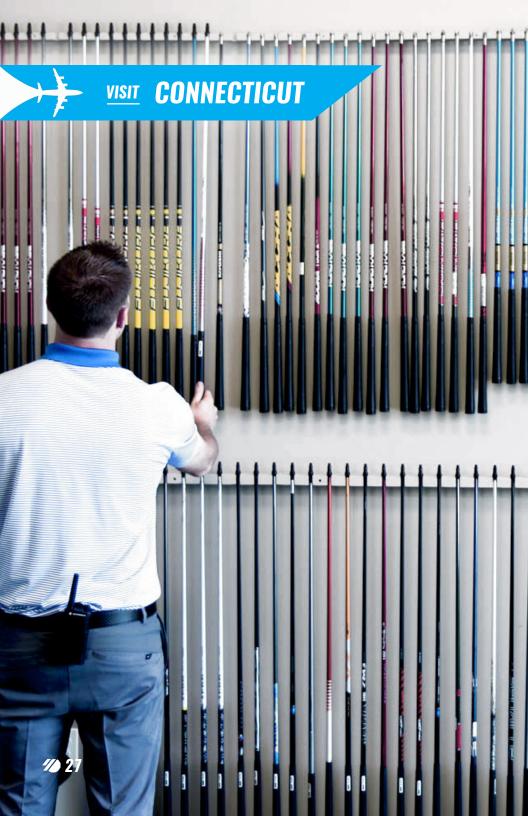

## **CUSTOM CLUBS**

The Golf Performance Center's onsite Pro Shop features the Northeast's premier club fitters and custom club builders. We are consistently elevating the performance of young golfers by utilizing the latest technology in the golf industry. We adopt a brand-neutral approach to provide personalized recommendations that cater to your unique game, ensuring complete confidence in your equipment. With a curated selection of top-tier brands, expect nothing short of the finest quality clubs to enhance your playing experience.

#### THE FITTING PROCESS

- 1. EVALUATION
- 2. FITTING
- 3. SOLUTION
- 4. BETTER GOLF

Travel to Connecticut for a first-class club fitting exprience!