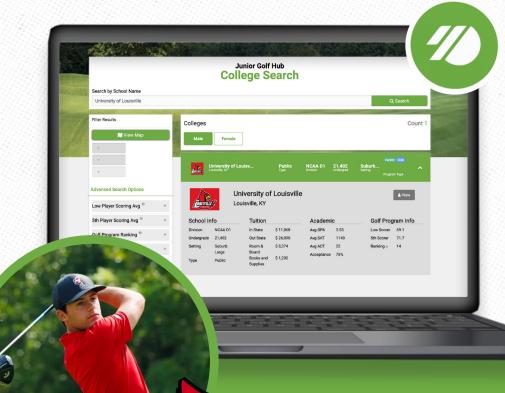

The College Search feature offers a comprehensive database of academic and athletic information on every golf program in the United States. You can toggle between both Men's and Women's programs to find the information that best suits you. To personalize your list of schools and connect with college golf coaches, you will need to sign up for a Hub Membership. The Hub's powerful algorithm can provide a list of college programs that are a match for you based on the information you include in your profile. Unlock new matches as your game improves!

### ATHLETE SPOTLIGHT

**Elias Kennon | Class of 2023**Signed with University of Louisville