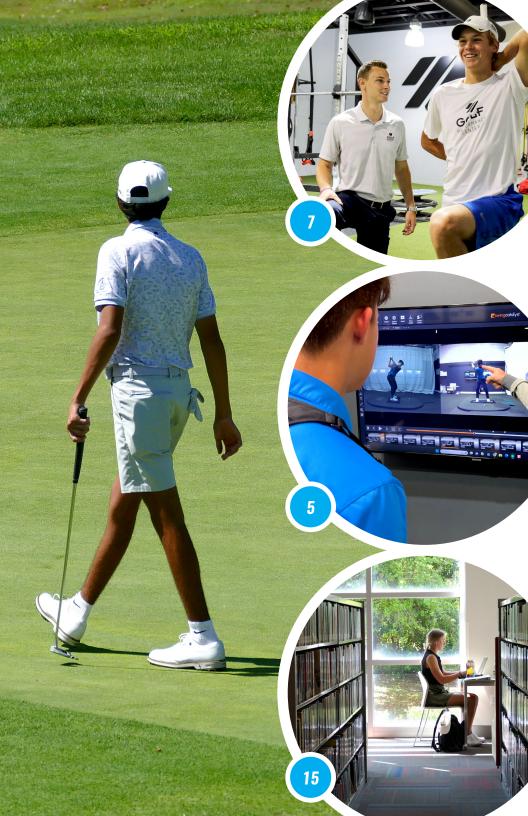

#### **ENHANCE YOUR PERFORMANCE**

The Golf Performance Academy at RPS Academies provides students with the ultimate training environment. They'll have the opportunity to play and become members at the renowned Santa Lucia River Club at Ballantrae, a stunning par-72, 7,000-yard course designed by Jack Nicklaus. Our facilities also include advanced biomechanical technology, a fully equipped weight room, expansive driving ranges, and much more to support every aspect of a golfer's development.

# **WORLD CLASS COACHING & PERFORMANCE STAFF**

Coach Manuel Bermudez leads a talented team of dedicated coaches and performance staff, including a full-time sports psychologist, to ensure our athletes have every advantage.

**FUN FACT:** 

Manuel Bermudez has coached multiple Rolex AJGA All-Americans and professional golfers, including Joaquin Niemann.