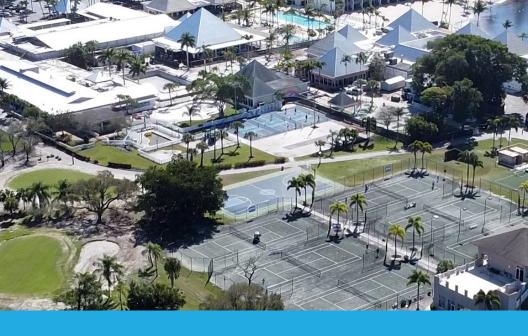

#### **ENHANCE YOUR PERFORMANCE**

The Golf Performance Academy at RPS Academies provides students with the ultimate training environment. They'll have the opportunity to play and become members at the renowned Santa Lucia River Club at Ballantrae, a stunning par-72, 7,000-yard course designed by Jack Nicklaus. Our facilities also include advanced biomechanical technology, a fully equipped weight room, expansive driving ranges, and much more to support every aspect of a golfer's development.

THE CAMPUS

Our on-campus, life thrives with a vibrant array of activities that encourage social interaction, foster cross-cultural learning, and provide enthusiastic support for our diverse athletes and teams. Our academy goes beyond traditional training by offering an expansive range of oncampus entertainment and activities designed to enrich the overall experience for our athletes.