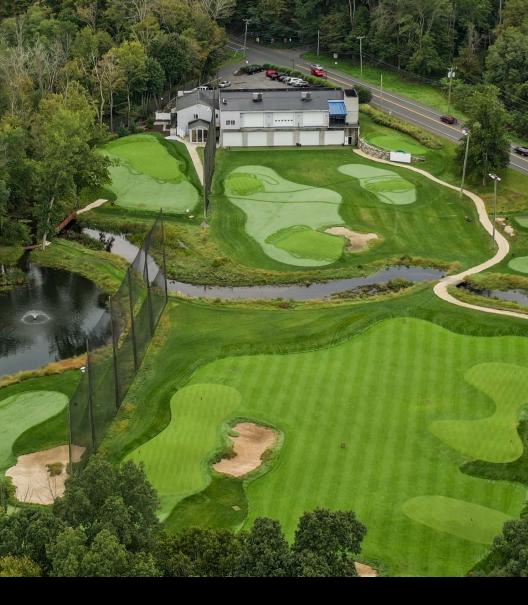

# **SUMMER PROGRAM**

at the Golf Performance Center

The Golf Performance Center integrates state of the art training facilities and expert coaching designed to provide aspiring athletes with improvement strategies built for long-term success.

# Experience **CAMPUS LIVING**

The Golf Performance Academy's main campus is conveniently and safely nestled away in the trees, less than a one minute drive from the Golf Performance Center. It features separate and secure girls and boys living quarters and a 7,000 sq. foot academic space.